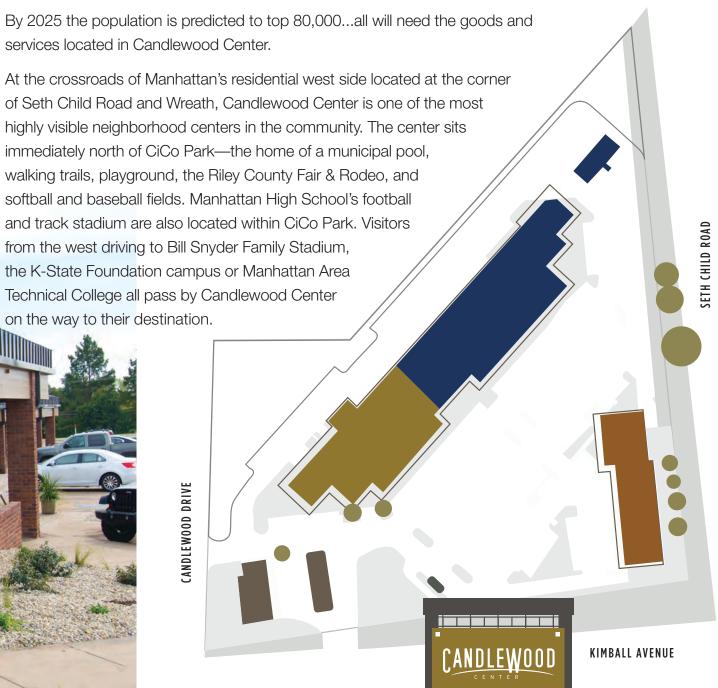

services located in Candlewood Center.

of Seth Child Road and Wreath, Candlewood Center is one of the most highly visible neighborhood centers in the community. The center sits immediately north of CiCo Park—the home of a municipal pool, walking trails, playground, the Riley County Fair & Rodeo, and softball and baseball fields. Manhattan High School's football and track stadium are also located within CiCo Park. Visitors from the west driving to Bill Snyder Family Stadium, the K-State Foundation campus or Manhattan Area Technical College all pass by Candlewood Center on the way to their destination.

CANDLEWOOD DRIVE

Candlewood Center is located immediately north of Manhattan's CiCo Park on Manhattan's west side. Surrounded by established neighborhoods and multiple apartment complexes, Candlewood offers access to residents as well as visitors and employees on their way to K-State's nearby Bill Snyder Family Stadium, Bramlage Coliseum, the